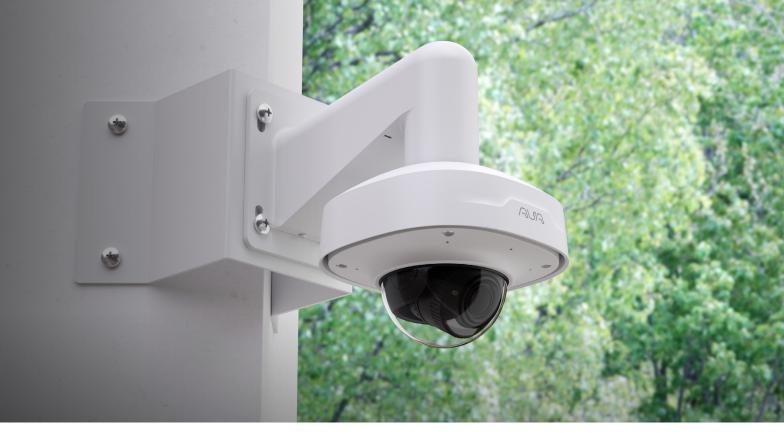

### Avigilon Ava Corner Bracket

Use the Corner Bracket for Avigilon Ava camera installations on external corners. Mount the camera directly to the bracket or use a compatible mounting arm.

#### **COMPATIBLE WITH**

Avigilon Ava Dome Camera, Avigilon Ava 360 Camera, Avigilon Ava Bullet Camera, Avigilon Ava Mounting Arm