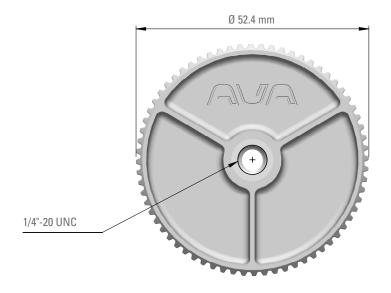

# **∆VIGILON**<sup>™</sup>

# **AVA DROP CEILING MOUNT**

**Avigilon Alta Cloud Security** 

ACC-DRO-CEL



## **Avigilon Ava Drop Ceiling Mount**

Use the Avigilon Ava Drop Ceiling Mount for easy camera installation on drop ceilings, commonly found in offices, shops, and public buildings. The Drop Ceiling Mount is compatible with Avigilon Ava Compact Dome and Flex cameras.

## **SPECIFICATIONS**

#### MATERIAL

Rod: Aluminum alloy

Nut: Polycarbonate

#### COLOR

White

### WEIGHT

20g

#### DIMENSIONS

Rod: 70mm-L, 1/4"-20 UNC

**Nut**: Ø52mm x 10.5mm

#### **BOX DIMENSIONS**

Plastic bag: 100 x 100mm

#### **COMPATIBLE WITH**

Avigilon Ava Compact Dome Camera, Avigilon Ava Flex Camera



# **TECHNICAL DRAWINGS**







To learn more, visit:

www.avigilon.com