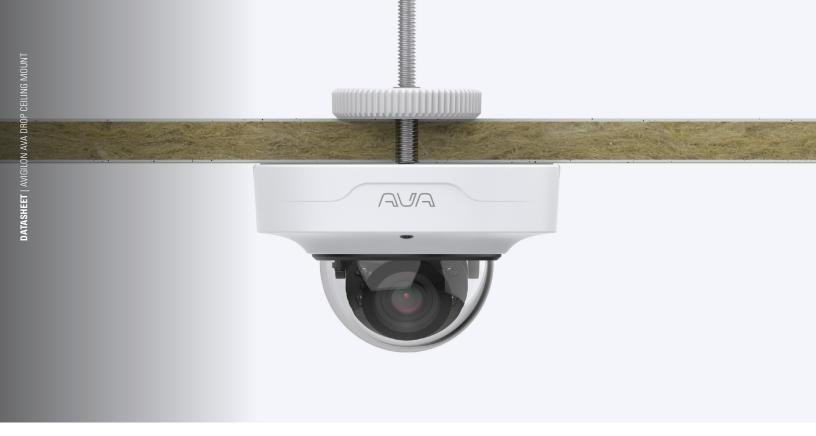

## **Avigilon Ava Drop Ceiling Mount**

Use the Avigilon Ava Drop Ceiling Mount for easy camera installation on drop ceilings, commonly found in offices, shops, and public buildings. The Drop Ceiling Mount is compatible with Avigilon Ava Compact Dome and Flex cameras.

#### **COMPATIBLE WITH**

Avigilon Ava Compact Dome Camera, Avigilon Ava Flex Camera