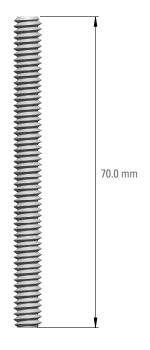

# **∆VIGILON**<sup>™</sup>

# **AVA DROP CEILING MOUNT**

**Avigilon Alta Cloud Security** 

ACC-DRO-CEL



## **Avigilon Ava Drop Ceiling Mount**

Use the Avigilon Ava Drop Ceiling Mount for easy camera installation on drop ceilings, commonly found in offices, shops, and public buildings. The Drop Ceiling Mount is compatible with Avigilon Ava Compact Dome and Flex cameras.

## **SPECIFICATIONS**

#### MATERIAL

Rod: Aluminum alloy

Nut: Polycarbonate

#### COLOR

White

### WEIGHT

20g

#### DIMENSIONS

Rod: 70mm-L, 1/4"-20 UNC

**Nut**: Ø52mm x 10.5mm

#### **BOX DIMENSIONS**

Plastic bag: 100 x 100mm

#### **COMPATIBLE WITH**

Avigilon Ava Compact Dome Camera, Avigilon Ava Flex Camera



# **TECHNICAL DRAWINGS**







To learn more, visit:

www.avigilon.com