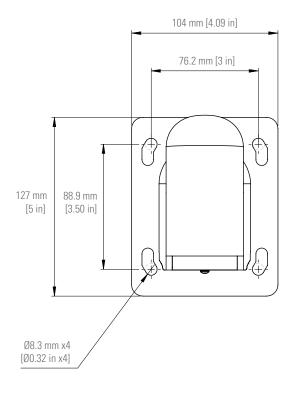

N-CAP to attach the camera to the wall while orienting downward. ACC-PEN-CAP features a drip edge which will prevent rain from disturbing the image in an outdoor installation, and the downward orientation helps shield the camera from the sun.

## **SPECIFICATIONS**

# THREAD Female 1.5" NPT MATERIAL Aluminum alloy DIMENSIONS 186x104x129mm

## SURFACE TREATMENT

Powder coat

| COLOR        |  |  |
|--------------|--|--|
| White, Black |  |  |

| WEIGHT |        |  |
|--------|--------|--|
|        | WEIGHT |  |

| 750g           |
|----------------|
| ROX DIMENSIONS |

| DOX DIMILITATIONS |  |  |  |
|-------------------|--|--|--|
| 220v130v150mm     |  |  |  |

## COMPATIBLE WITH

Avigilon Ava Pendant Cap, Avigilon Ava Corner Bracket, Avigilon Ava Pole Bracket



## **TECHNICAL DRAWINGS**





To learn more, visit: www.avigilon.com