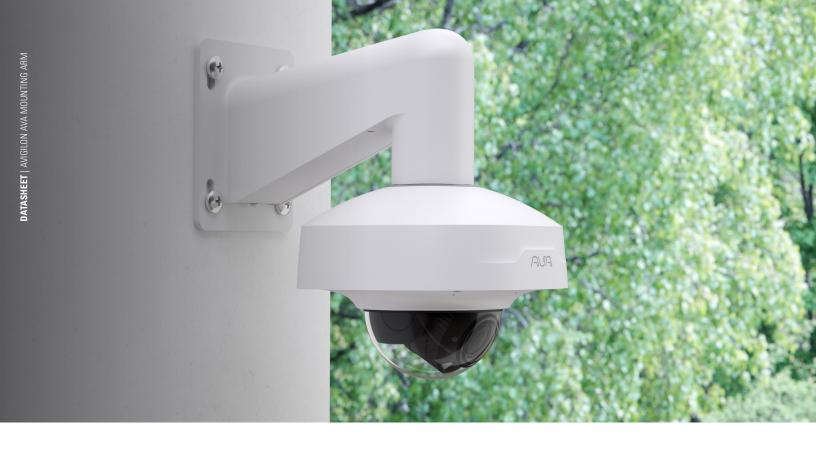

### **Avigilon Ava Mounting Arm**

Use the Avigilon Ava Mounting Aarm together with the ACC-PEN-CAP to attach the camera to the wall while orienting downward. ACC-PEN-CAP features a drip edge which will prevent rain from disturbing the image in an outdoor installation, and the downward orientation helps shield the camera from the sun.