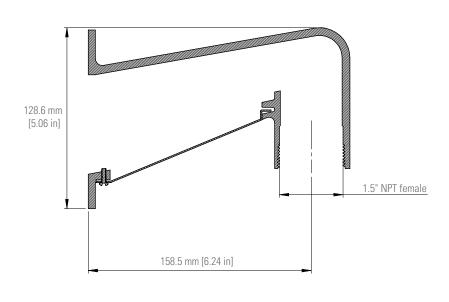

# THREAD Female 1.5" NPT MATERIAL Aluminum alloy DIMENSIONS 186x104x129mm

## **TECHNICAL DRAWINGS**

To learn more, visit: www.avigilon.com