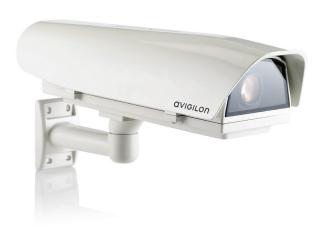

The outdoor high definition camera enclosure ensures total protection against all environmental conditions. The side opening provides easy access to the camera and cables. Included with the enclosure is the cable-managed bracket and sunshield.

The enclosure is constructed from aluminum, and the sunshield is constructed from ABS plastic for strength and durability in all applications. The enclosure also uses neoprene-rubber gaskets and sealing rings to ensure maximum weatherproofing.