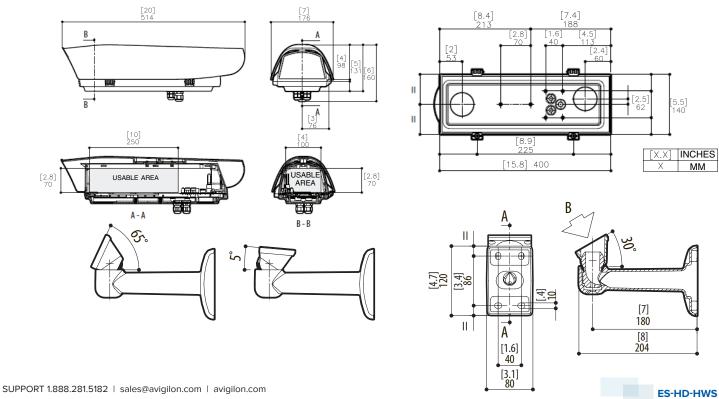

## ES-HD-HWS

| Outdoor, weatherproof enclosure for HD-DN and H3-B cameras |                                            |                                                                 |                                     |
|------------------------------------------------------------|--------------------------------------------|-----------------------------------------------------------------|-------------------------------------|
| Cable-managed bracket and sunshield included               |                                            | Resistant to 1000 hours of salt fog testing (according ISO9227) |                                     |
| Internal usable area (W x H):                              | 100 mm x 70 mm (4.6" x 2.7")               | Power Consumption:                                              | 20 W                                |
| Internal usable length:                                    | 250 mm (9.8")                              | Power Source:                                                   | VDC: 12 V                           |
| Weight:                                                    | 4.3 kg (9.5 lbs)                           |                                                                 | VAC: 24 V                           |
| Window Material:                                           | Glass                                      | Operating Temperature:                                          | -20 °C to +60 °C (-4 °F to +140 °F) |
| Certifications:                                            | CE EN61000-6-3, EN60950-1, EN50130-4, IP66 | Heater Operation:                                               | On: 15°C ±3°C (59°F ±5°F)           |
| Finish:                                                    | RAL 9002                                   |                                                                 | Off: 22°C ±3°C (71°F ±5°F)          |