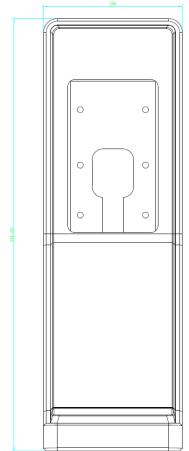

DS-KAB607-B1 Bracket

### Introduction

Face terminal bracket is designed for DS-K1T671TM-3XF when it is used with barrier.

# **Appearance**







Unit: mm



### **Available Model**

DS-KAB607-B1

## **Specification**

| Parameter Model     | DS-KAB607-B1     |
|---------------------|------------------|
| Material            | ADC12,PC+ABS     |
| Working temperature | -10° C to +60° C |
| Working humidity    | 10% to 95%       |

Distributed by



#### Headquarters

No.555 Qianmo Road, Binjiang District, Hangzhou 310051, China T +86-571-8807-5998 overseasbusiness@hikvision.com

Hikvision USA T +1-909-895-0400 sales.usa@hikvision.com

Hikvision Italy T +39-0438-6902 info.it@hikvision.com

Hikvision Singapore T +65-6684-4718 sg@hikvision.com

Hikvision Africa T +27 (10) 0351172 sale.africa@hikvision.com Hikvision Europe T +31-23-55-42-770 info.eu@hikvision.com

Hikvision France T +33[0]1-85-330-450 info.fr@hikvision.com

Hikvis