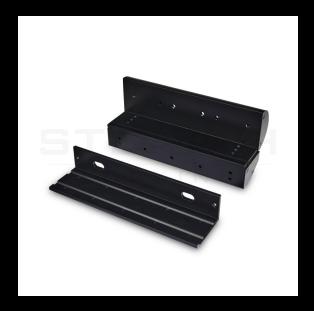

## DOUBLE COVERED Z & L BRACKET FOR STANDARD MAGLOCK

Architectural Z & L bracket with curved covers on both the Z and the L giving a more aesthetically pleasing appearance. Suitable for use on inward opening doors the Z bracket is fully adjustable to cater for recessed doors.

#### **FEATURES**

- ♦ Compatible with all STP 'standard' maglocks
- Stealth black finish
- Fully adjustable
- Architectural design improves aesthetics
- 2 brackets required for double maglocks
- Fire rated

### **TECHNICAL INFORMATION**

- Dimensions:
  - Z = 270mm(L) x 97mm(D) x 105mm(DH
  - L = 270mm $(L) \times 30$ mm $(W) \times 75$ mm(H)
- ♦ Maximum adjustment = 30mm,