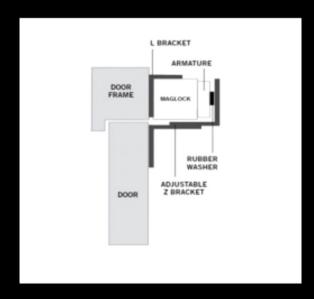

## DOUBLE COVERED Z & L BRACKET FOR STANDARD MAGLOCK

Architectural Z & L bracket with curved covers on both the Z and the L giving a more aesthetically pleasing appearance. Suitable for use on inward opening doors the Z bracket is fully adjustable to cater for recessed doors.