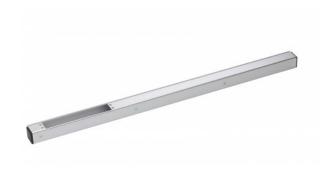

# 1 METRE SLIM ARCHITECTURAL HOUSING

Slim architectural housing for installation above a single doorway where a single maglock with up to 275kg holding force is sufficient.

#### **FEATURES**

- Top plate, fixings and black plastic end caps included
- Surface mount
- Anodised aluminium
- Can be cut to required length
- Ideal for outward opening doors
- Compatible with EM00 and EM00R maglocks
- Enables cables to be hidden

#### **TECHNICAL INFORMATION**

- 46.5mm x 46.5mm box section with radius edged corners
- Houses one mortice maglock only
- Maglock must be ordered in addition