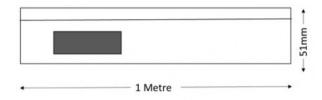

# 1 METRE SLIM ARCHITECTURAL HOUSING

Slim architectural housing for installation above a single doorway where a single maglock with up to 275kg holding force is sufficient.

#### **TECHNICAL INFORMATION**

- 46.5mm x 46.5mm box section with radius edged corners
- Houses one mortice maglock only
- Maglock must be ordered in addition