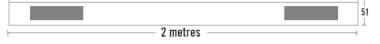

# 2 metre slim vertical housing with 2 cut outs

Shown complete with magnets

Slim architectural housing for vertical installation to the door frame, providing aesthetically pleasing and safe method of installing two maglocks to the door.

#### **Features**

- Top plate included for transom mounting
- Surface mount
- Slim housing for two slim maglocks
- Satin anodised aluminium finish (other finishes on request)
- Can be cut to required length
- · Black plastic end caps included
- · Enables concealment of wiring

### **Technical Information**

- 46.5mm box section
- Radius edged
- Compatible with EM00 and EM00R maglocks which must be ordered in addition (2 required)