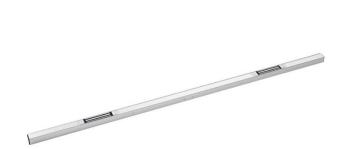

## EM-AH2/2V

# 2 metre slim vertical housing with 2 cut outs

Shown complete with magnets

Slim architectural housing for vertical installation to the door frame, providing aesthetically pleasing and safe method of installing two maglocks to the door.

Maglocks are positioned towards the top and bottom to provide maximum strength.

Requires 2 x EM00 or EM00R maglocks.

#### **Features**

- Top plate included for transom mounting
- Surface mount
- Slim housing for two slim maglocks
- Satin anodised aluminium finish (other finishes on request)
- Can be cut to required length
- · Black plastic end caps included
- · Enables concealment of wiring