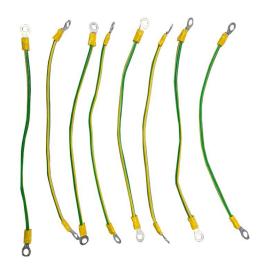

### Standard kit

- 5 single 3.5 x 250mm long earth leads terminated with 2 x M6 rings
- 2 x M6 nut
- 10 x M6 shakeproof washer
- 7 x M6 x 10mm hex head bolt

### Wardrobe kit

- 7 single 3.5 x 250mm long earth leads terminated with 2 x M6 rings
- 4 x M6 nut
- 16 x M6 shakeproof washer
- 9 x M6 x 10mm hex head bolt